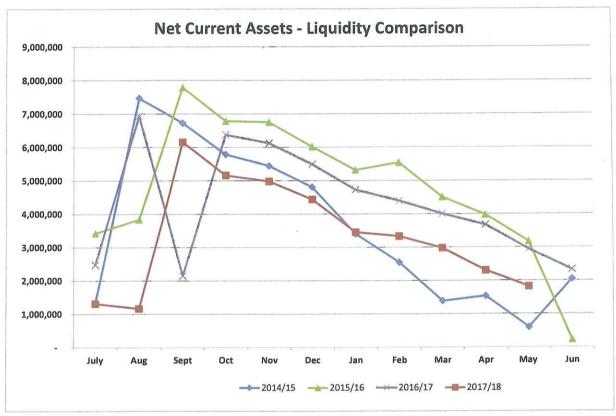

#### \* Cash & Investments

As at reporting date total interest earnings on Shire Municipal and Reserve Funds are:

|                 | Y  | D Actual | YTD | Budget  |
|-----------------|----|----------|-----|---------|
| Municipal Fund: | \$ | 45,439   | \$  | 34,587  |
| Reserve Fund:   | \$ | 104,863  | \$  | 68,882  |
|                 | \$ | 150,302  | \$  | 103,469 |

#### \* Cash & Investments

As at reporting date, the Shire's Municipal Bank fund shows a reconciled balance of \$1,853,818.48 This includes investments held by the Shire of \$14,184.84

| Municipal Investment Funds total  | \$<br>14,185         |
|-----------------------------------|----------------------|
| Restricted Funds total            | \$<br>11 11 <u>2</u> |
| Municipal Fund Cash at Bank total | \$<br>1,839,634      |
| Reserve Funds Cash at Bank        | \$<br>5,860,358      |
|                                   | \$<br>7,714,177      |