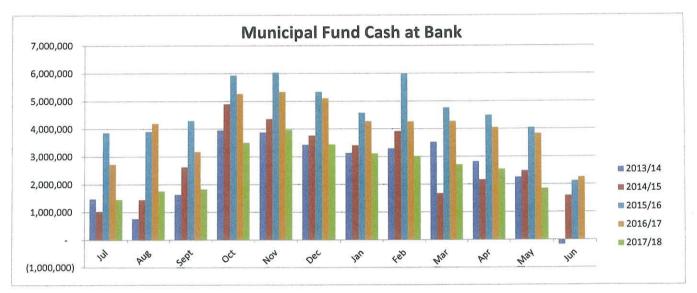

#### \* Cash & Investments

As at reporting date, the Shire's Municipal Bank fund shows a reconciled balance of \$1,853,818.48 This includes investments held by the Shire of \$14,184.84

| Municipal Investment Funds total  | \$<br>14,185         |
|-----------------------------------|----------------------|
| Restricted Funds total            | \$<br>11 11 <u>2</u> |
| Municipal Fund Cash at Bank total | \$<br>1,839,634      |
| Reserve Funds Cash at Bank        | \$<br>5,860,358      |
|                                   | \$<br>7,714,177      |