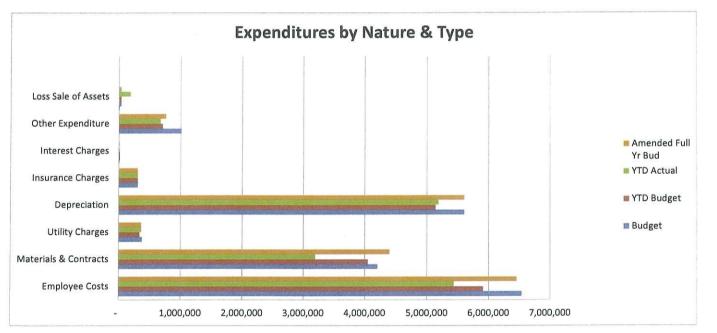

|                                    | A          | mended Full Yr |            |            |              |  |
|------------------------------------|------------|----------------|------------|------------|--------------|--|
| Expenditures by Nature and Type    | Budget     | Budget         | YTD Budget | YTD Actual | YTD Variance |  |
| Employee costs                     | 6,540,338  | 6,457,620      | 5,907,745  | 5,437,387  | -7.96        |  |
| Materials and contracts            | 4,206,957  | 4,402,479      | 4,049,418  | 3,194,951  | -21.10       |  |
| Utility charges                    | 383,907    | 370,836        | 345,112    | 373,339    | 8.18         |  |
| Depreciation on Non Current Assets | 5,603,659  | 5,603,659      | 5,136,703  | 5,184,558  | 0.93         |  |
| Insurance charges                  | 312,522    | 312,522        | 312,447    | 316,643    | 1.34         |  |
| Interest charges                   | 15,176     | 15,176         | 15,176     | 10,630     | -29.95       |  |
| Loss on sale of asset              | 42,000     | 763,816        | 42,000     | 192,503    | 358.34       |  |
| Other expenditure                  | 1,014,541  | 42,000         | 710,619    | 675,099    | -5.00        |  |
| TOTAL                              | 18,119,100 | 17,968,108     | 16,519,220 | 15,385,111 |              |  |