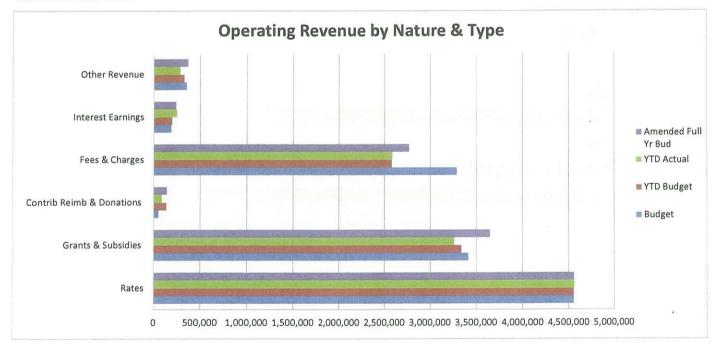

#### \* Nature & Type Reporting

A further detailed analysis of total operating revenue, capital revenue and expenditures is provided via the various nature and type subsections listed below:

|                                               | A          | mended Full Yr |            |            |              |
|-----------------------------------------------|------------|----------------|------------|------------|--------------|
| <b>Operating Revenue by Nature &amp; Type</b> | Budget     | Budget         | YTD Budget | YTD Actual | YTD Variance |
| Rates                                         | 4,555,822  | 4,559,934      | 4,556,010  | 4,563,494  | 0.16         |
| Grants & Subsidies                            | 3,413,363  | 3,647,537      | 3,338,055  | 3,261,853  | -2.28        |
| Contrib Reimb & Donations                     | 52,980     | 144,172        | 138,817    | 90,495     | -34.81       |
| Fees & Charges                                | 3,288,132  | 2,768,678      | 2,580,389  | 2,589,571  | 0.36         |
| Interest Earnings                             | 186,541    | 242,541        | 196,777    | 251,899    | 28.01        |
| Other Revenue                                 | 354,235    | 370,911        | 328,895    | 285,457    | -13.21       |
| Total                                         | 11,851,073 | 11,733,773     | 11,138,943 | 11,042,769 |              |