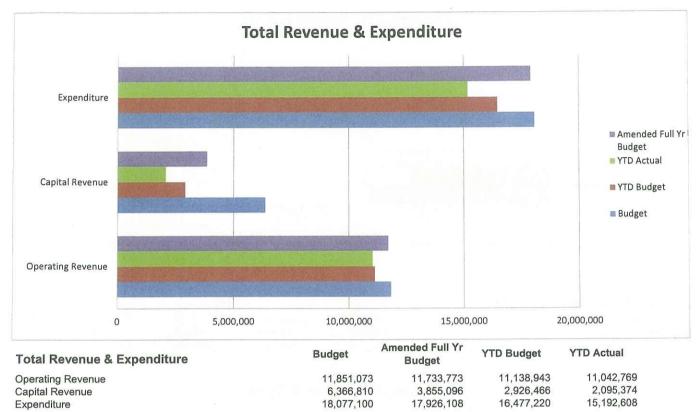

#### \* Nature & Type Reporting

A further detailed analysis of total operating revenue, capital revenue and expenditures is provided via the various nature and type subsections listed below:

|                                               | A          | mended Full Yr |            |            |              |
|-----------------------------------------------|------------|----------------|------------|------------|--------------|
| <b>Operating Revenue by Nature &amp; Type</b> | Budget     | Budget         | YTD Budget | YTD Actual | YTD Variance |
| Rates                                         | 4,555,822  | 4,559,934      | 4,556,010  | 4,563,494  | 0.16         |
| Grants & Subsidies                            | 3,413,363  | 3,647,537      | 3,338,055  | 3,261,853  | -2.28        |
| Contrib Reimb & Donations                     | 52,980     | 144,172        | 138,817    | 90,495     | -34.81       |
| Fees & Charges                                | 3,288,132  | 2,768,678      | 2,580,389  | 2,589,571  | 0.36         |
| Interest Earnings                             | 186,541    | 242,541        | 196,777    | 251,899    | 28.01        |
| Other Revenue                                 | 354,235    | 370,911        | 328,895    | 285,457    | -13.21       |
| Total                                         | 11,851,073 | 11,733,773     | 11,138,943 | 11,042,769 |              |

#### \* Nature & Type Reporting (continued)

|                                    | A         | mended Full Yr |            |            |              |
|------------------------------------|-----------|----------------|------------|------------|--------------|
| Capital Revenue by Nature and Type | Budget    | Budget         | YTD Budget | YTD Actual | YTD Variance |
| Grants & Subsidies                 | 5,988,330 | 3,476,616      | 2,951,466  | 2,269,932  | -23.09       |
| Profit on Sale of Assets           | 420,480   | 420,480        | 17,000     | 17,944     | 5.56         |
| Total                              | 6,408,810 | 3,897,096      | 2,968,466  | 2,287,877  |              |

|                                    | A          | mended Full Yr |            |            |              |  |
|------------------------------------|------------|----------------|------------|------------|--------------|--|
| Expenditures by Nature and Type    | Budget     | Budget         | YTD Budget | YTD Actual | YTD Variance |  |
| Employee costs                     | 6,540,338  | 6,457,620      | 5,907,745  | 5,437,387  | -7.96        |  |
| Materials and contracts            | 4,206,957  | 4,402,479      | 4,049,418  | 3,194,951  | -21.10       |  |
| Utility charges                    | 383,907    | 370,836        | 345,112    | 373,339    | 8.18         |  |
| Depreciation on Non Current Assets | 5,603,659  | 5,603,659      | 5,136,703  | 5,184,558  | 0.93         |  |
| Insurance charges                  | 312,522    | 312,522        | 312,447    | 316,643    | 1.34         |  |
| Interest charges                   | 15,176     | 15,176         | 15,176     | 10,630     | -29.95       |  |
| Loss on sale of asset              | 42,000     | 763,816        | 42,000     | 192,503    | 358.34       |  |
| Other expenditure                  | 1,014,541  | 42,000         | 710,619    | 675,099    | -5.00        |  |
| TOTAL                              | 18,119,100 | 17,968,108     | 16,519,220 | 15,385,111 |              |  |