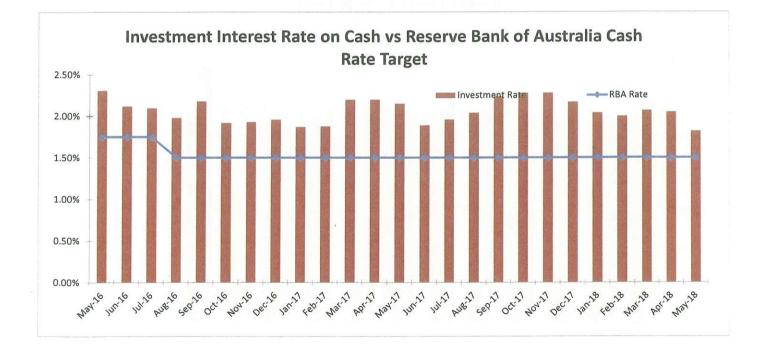

The following graph compares the Shire's interest rate earned on investments against the Reserve Bank's reference rate. Council has continued to maintain a return above the RBA cash target rate.