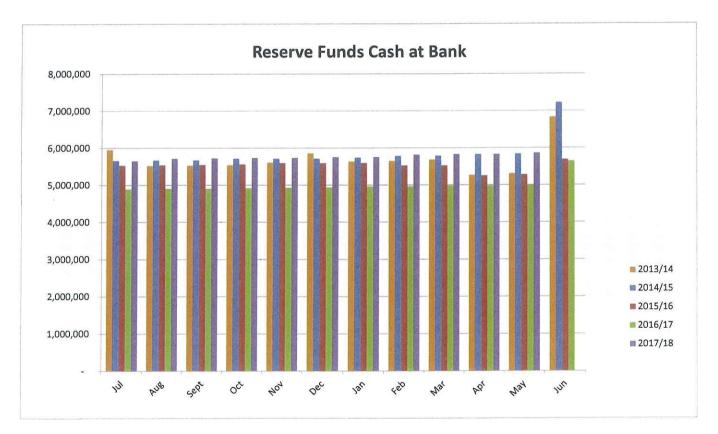

#### \* Cash & Investments

As at reporting date, the Shire's Municipal Bank fund shows a reconciled balance of \$1,853,818.48 This includes investments held by the Shire of \$14,184.84

| Municipal Investment Funds total  | \$<br>14,185         |
|-----------------------------------|----------------------|
| Restricted Funds total            | \$<br>11 11 <u>2</u> |
| Municipal Fund Cash at Bank total | \$<br>1,839,634      |
| Reserve Funds Cash at Bank        | \$<br>5,860,358      |
|                                   | \$<br>7,714,177      |