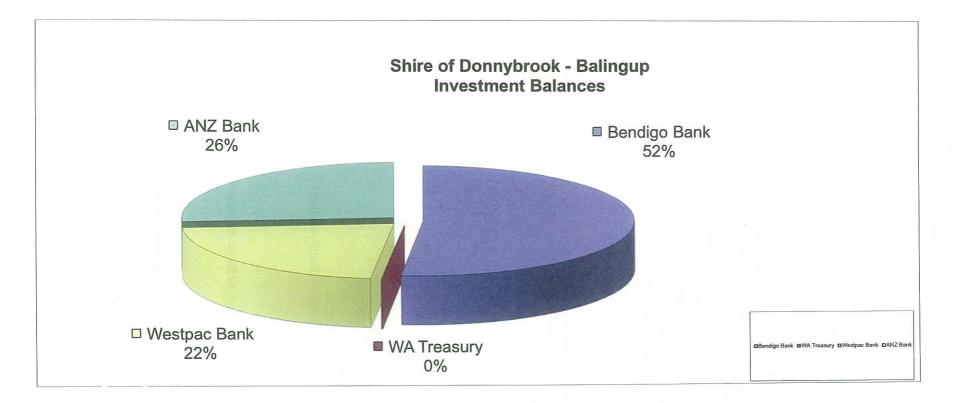

br>\$12,950.52<br>\$3,874.06                 |

#### **Investments Balances**

|              |                 |            | Maximum Exposure | S&P Rating |
|--------------|-----------------|------------|------------------|------------|
|              | Amount          | % Exposure | Permitted        | Short Term |
| Bendigo Bank | \$6,898,434.67  | 51.68%     | 75%              | A -2       |
| WA Treasury  | \$14,184.84     | 0.11%      | 100%             | AAA        |
| Westpac Bank | \$2,954,405.32  | 22.13%     | 100%             | A -1+      |
| ANZ Bank     | \$3,481,074.69  | 26.08%     | 100%             | A -1+      |
|              | \$13,348,099.52 | 100.00%    |                  |            |
|              |                 |            |                  |            |



#### Shire of Donnybrook-Balingup Summary of Bank Reconciliation For the period ended 31st May 2018

#### MUNICIPAL FUND

|           | Palanco as nor Bank Statemente                | 1,864,220  |
|-----------|-----------------------------------------------|------------|
|           | Balance as per Bank Statements<br>Investments | 14,167     |
|           |                                               | 1,351      |
|           | Add Deposits not yet Credited                 | -29,921    |
|           | Less Outstanding Cheques                      | -2,250     |
|           | Receipts not yet processed                    | -2,230     |
|           | Outstanding Transfers from Reserve            | 0          |
|           | Outstanding Transfers to Reserves             | 0          |
|