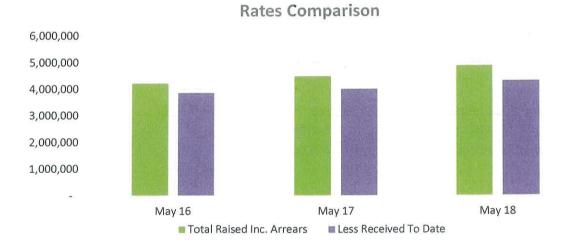

May 17    | May 18    |
|-----------------------------------------------|-----------|-----------|-----------|
| Arrears Brought Forward                       | 256,955   | 60,091    | 197,140   |
| Billing To Date                               | 3,953,839 | 4,416,855 | 4,674,728 |
| <b>Total Raised Inc. Arrears</b>              | 4,210,794 | 4,476,946 | 4,871,868 |
| Less Received To Date                         | 3,858,637 | 3,994,922 | 4,303,272 |
| Balance Owed                                  | 352,158   | 239,558   | 462,941   |
| Percentage Collection (Inc.                   |           |           |           |
| Arrears B/Fwd)                                | 91.64%    | 89.23%    | 88.33%    |
| Percentage Collection (Exc.<br>Arrears B/Fwd) | 97.59%    | 90.45%    | 92.05%    |





#### Percentage Collection Comparisons