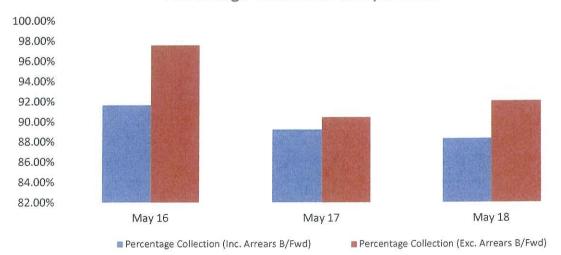

ay 17    | May 18    |
|-----------------------------------------------|-----------|-----------|-----------|
| Arrears Brought Forward                       | 256,955   | 60,091    | 197,140   |
| Billing To Date                               | 3,953,839 | 4,416,855 | 4,674,728 |
| <b>Total Raised Inc. Arrears</b>              | 4,210,794 | 4,476,946 | 4,871,868 |
| Less Received To Date                         | 3,858,637 | 3,994,922 | 4,303,272 |
| Balance Owed                                  | 352,158   | 239,558   | 462,941   |
| Percentage Collection (Inc.                   |           |           |           |
| Arrears B/Fwd)                                | 91.64%    | 89.23%    | 88.33%    |
| Percentage Collection (Exc.<br>Arrears B/Fwd) | 97.59%    | 90.45%    | 92.05%    |





#### Percentage Collection Comparisons