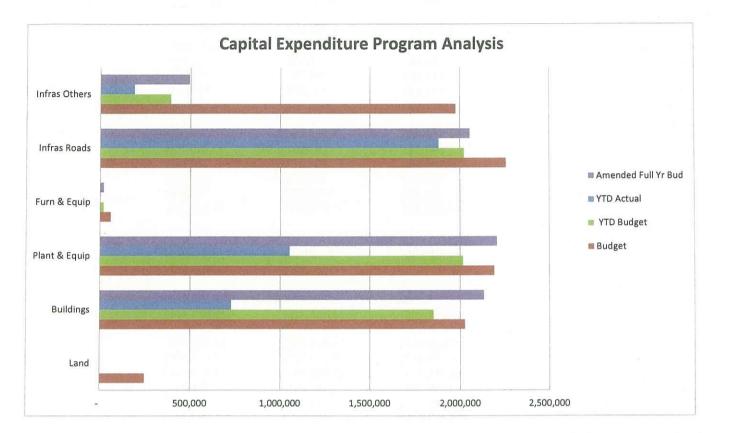

#### \* Capital Acquisitions by Asset Class

|                       | Amended Full Yr |           |            |            |              |
|-----------------------|-----------------|-----------|------------|------------|--------------|
| Capital Acquisitions  | Budget          | Budget    | YTD Budget | YTD Actual | YTD Variance |
| Land                  | 250,000         | 0         | -          | -          |              |
| Buildings             | 2,026,547       | 2,133,605 | 1,851,912  | 727,645    | -60.71       |
| Plant & Equipment     | 2,191,800       | 2,206,800 | 2,015,788  | 1,052,745  | -47.78       |
| Furniture & Equipment | 60,800          | 21,827    | 20,577     | 3,073      | -85.07       |
| Infrastructure Roads  | 2,257,119       | 2,054,910 | 2,023,319  | 1,880,718  | -7.05        |
| Infrastructure Others | 1,975,495       | 493,495   | 390,210    | 189,587    | -51.41       |
| TOTAL                 | 8,761,761       | 6,910,637 | 6,301,806  | 3,853,767  |              |