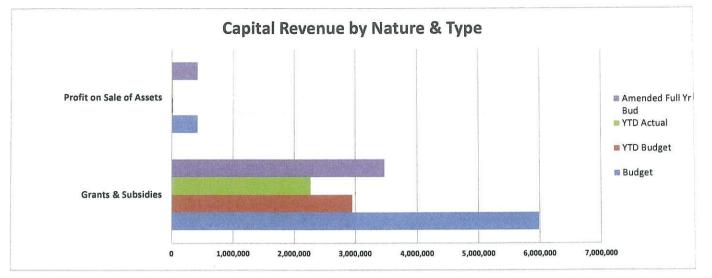

#### \* Nature & Type Reporting (continued)

|                                    | A         | mended Full Yr |            |            |              |
|------------------------------------|-----------|----------------|------------|------------|--------------|
| Capital Revenue by Nature and Type | Budget    | Budget         | YTD Budget | YTD Actual | YTD Variance |
| Grants & Subsidies                 | 5,988,330 | 3,476,616      | 2,951,466  | 2,269,932  | -23.09       |
| Profit on Sale of Assets           | 420,480   | 420,480        | 17,000     | 17,944     | 5.56         |
| Total                              | 6,408,810 | 3,897,096      | 2,968,466  | 2,287,877  |              |