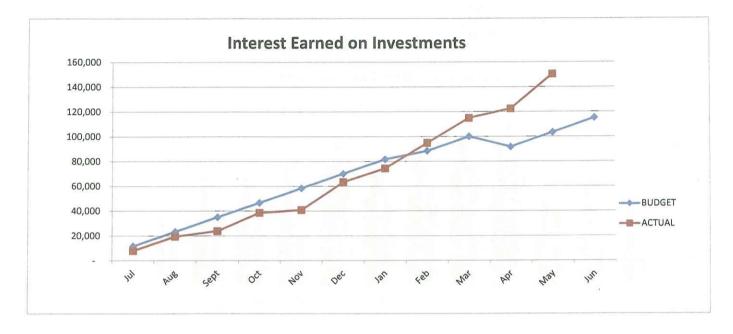

#### \* Cash & Investments

As at reporting date total interest earnings on Shire Municipal and Reserve Funds are:

|                 | Y  | D Actual | YTD | Budget  |
|-----------------|----|----------|-----|---------|
| Municipal Fund: | \$ | 45,439   | \$  | 34,587  |
| Reserve Fund:   | \$ | 104,863  | \$  | 68,882  |
|                 | \$ | 150,302  | \$  | 103,469 |